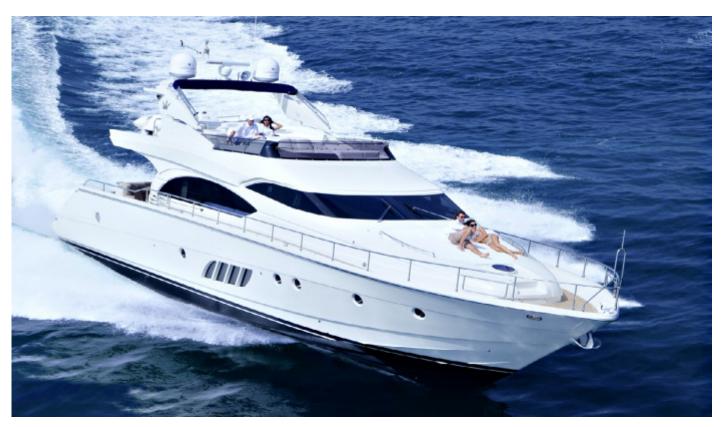

#### **Information**

Xtreme is our Dominator 680, a motor yacht available for crewed charters throughout Greece. With 3 cabins and 3 wc it is perfect for groups of 6 guests.

Designed by Nuvolari & Lenard, Xtreme is a custom-made Dominator 680 intended to meet the combined requirements of speed, luxury, comfort and safety. The designers have made smart use of space achieving the highest standards of comfort while still maintaining a sleek and elegant external profile. Thanks to her large side windows, her main deck is splendidly bright and sunny while same care has been taken over the nocturnal lighting which is designed to create an idyllic atmosphere for lounging and dinning.