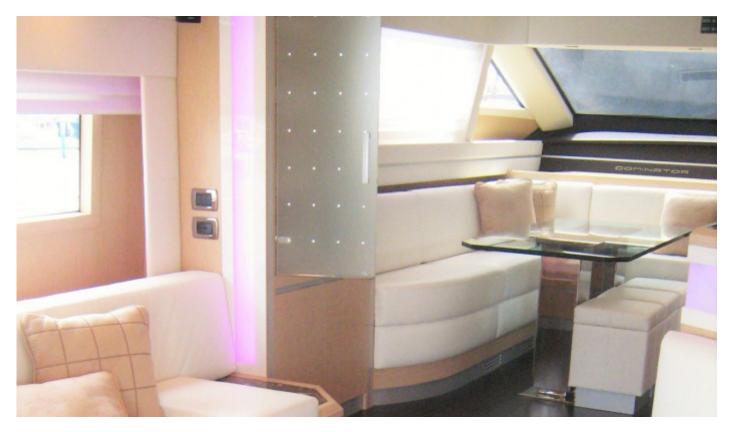

#### **Information**

Xtreme is our Dominator 680, a motor yacht available for crewed charters throughout Greece. With 3 cabins and 3 wc it is perfect for groups of 6 guests.

Designed by Nuvolari & Lenard, Xtreme is a custom-made Dominator 680 intended to meet the combined requirements of speed, luxury, comfort and safety. The designers have made smart use of space achieving the highest standards of comfort while still maintaining a sleek and elegant external profile. Thanks to her large side windows, her main deck is splendidly bright and sunny while same care has been taken over the nocturnal lighting which is designed to create an idyllic atmosphere for lounging and dinning.