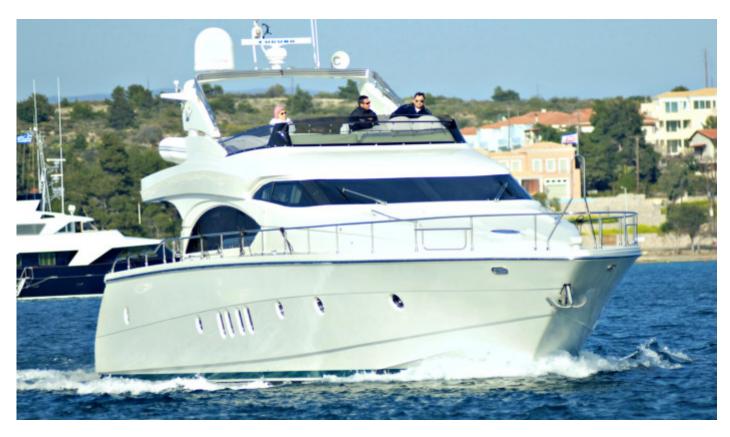

#### **Information**

Xtreme is our Dominator 680, a motor yacht available for crewed charters throughout Greece. With 3 cabins and 3 wc it is perfect for groups of 6 guests.

Designed by Nuvolari & Lenard, Xtreme is a custom-made Dominator 680 intended to meet the combined requirements of speed, luxury, comfort and safety. The designers have made smart use of space achieving the highest standards of comfort while still maintaining a sleek and elegant external profile. Thanks to her large side windows, her main deck is splendidly bright and sunny while same care has been taken over the nocturnal lighting which is designed to create an idyllic atmosphere for lounging and dinning.