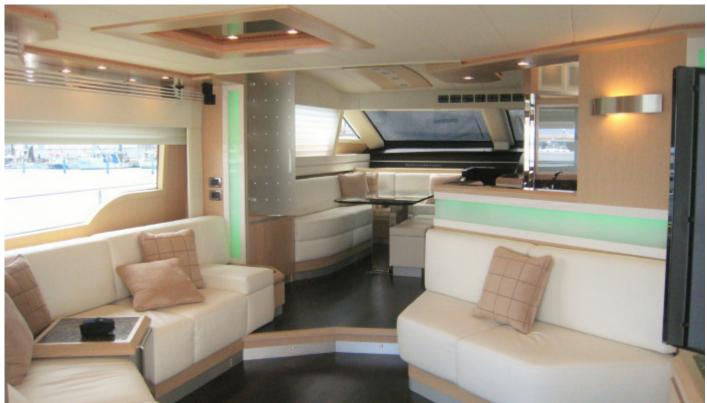

#### **Information**

Xtreme is our Dominator 680, a motor yacht available for crewed charters throughout Greece. With 3 cabins and 3 wc it is perfect for groups of 6 guests.

Designed by Nuvolari & Lenard, Xtreme is a custom-made Dominator 680 intended to meet the combined requirements of speed, luxury, comfort and safety. The designers have made smart use of space achieving the highest standards of comfort while still maintaining a sleek and elegant external profile. Thanks to her large side windows, her main deck is splendidly bright and sunny while same care has been taken over the nocturnal lighting which is designed to create an idyllic atmosphere for lounging and dinning.

#### **Equipment**

**Tender & Toys** 

Accommodation 6 Guests in 2 King and 1 twin cabin, air conditioned with en-suite

facilities

General Amenities

TV/DVD, Sat TV, indoor/outdoor audio system, generator, water