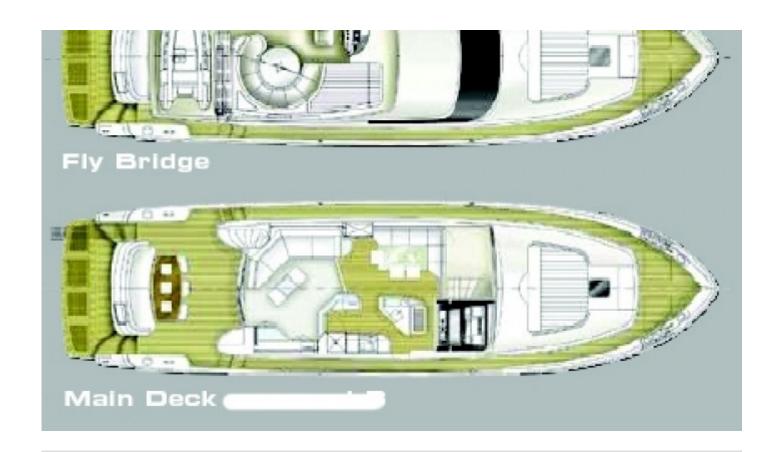

### **Specifications**

Year of build / Refit: 2008

Engine (hp): 2 X 1360

Water capacity (lit): 1500

Cabins: 3

Crew members: 2

Fuel consumption: 400

Length (m): 21,30

Diesel capacity (lit): 5000

Berths: 6

Number of heads: 3

Cruising Speed (knots): 24