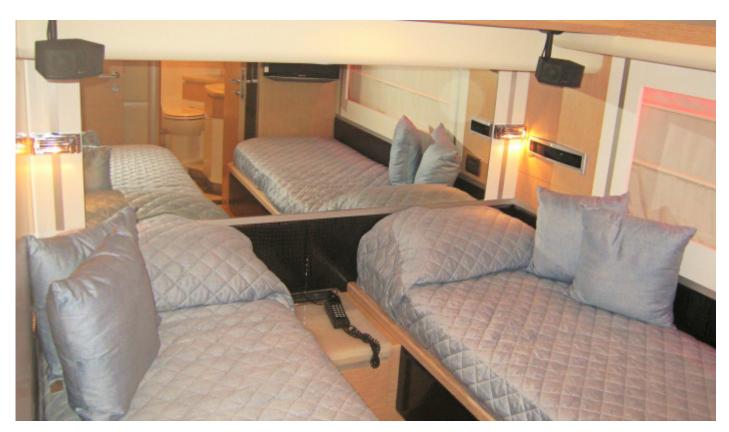

#### **Equipment**

**Tender & Toys** 

Accommodation 6 Guests in 2 King and 1 twin cabin, air conditioned with en-suite

facilities

General Amenities

TV/DVD, Sat TV, indoor/outdoor audio system, generator, water