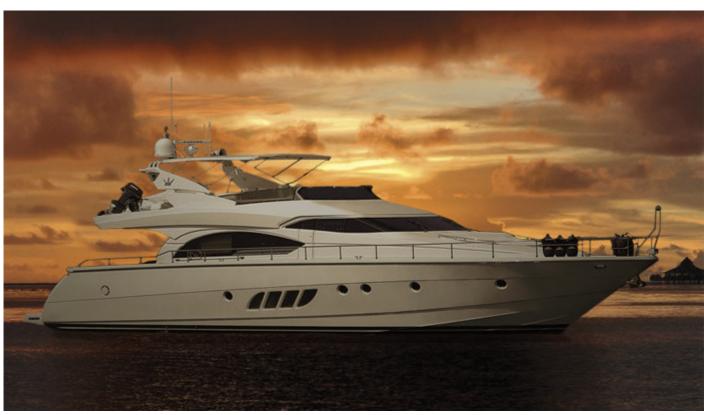

#### **Information**

Xtreme is our Dominator 680, a motor yacht available for crewed charters throughout Greece. With 3 cabins and 3 wc it is perfect for groups of 6 guests.

Designed by Nuvolari & Lenard, Xtreme is a custom-made Dominator 680 intended to meet the combined requirements of speed, luxury, comfort and safety. The designers have made smart use of space achieving the highest standards of comfort while still maintaining a sleek and elegant external profile. Thanks to her large side windows, her main deck is splendidly bright and sunny while same care has been taken over the nocturnal lighting which is designed to create an idyllic atmosphere for lounging and dinning.