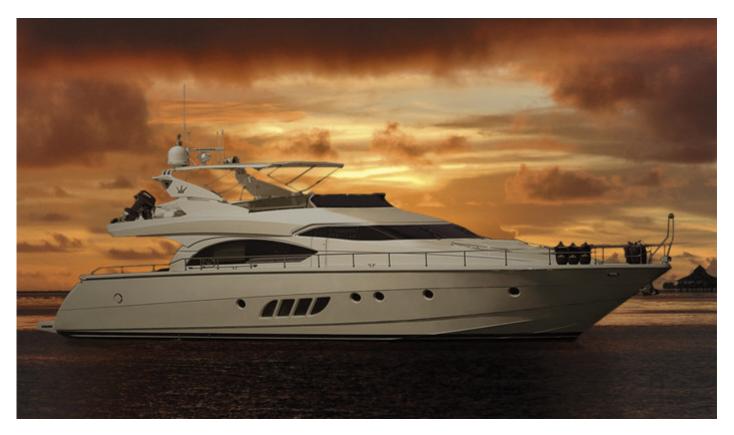

#### **Information**

Xtreme is our Dominator 680, a motor yacht available for crewed charters throughout Greece. With 3 cabins and 3 wc it is perfect for groups of 6 guests.

Designed by Nuvolari & Lenard, Xtreme is a custom-made Dominator 680 intended to meet the combined requirements of speed, luxury, comfort and safety. The designers have made smart use of space achieving the highest standards of comfort while still maintaining a sleek and elegant external profile. Thanks to her large side windows, her main deck is splendidly bright and sunny while same care has been taken over the nocturnal lighting which is designed to create an idyllic atmosphere for lounging and dinning.