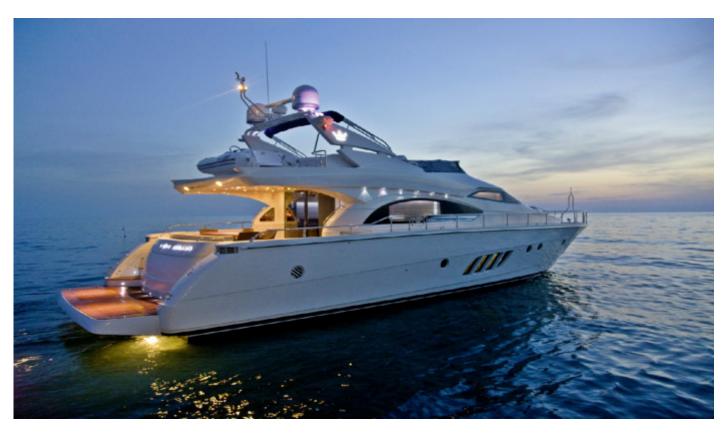

#### **Information**

Xtreme is our Dominator 680, a motor yacht available for crewed charters throughout Greece. With 3 cabins and 3 wc it is perfect for groups of 6 guests.

Designed by Nuvolari & Lenard, Xtreme is a custom-made Dominator 680 intended to meet the combined requirements of speed, luxury, comfort and safety. The designers have made smart use of space achieving the highest standards of comfort while still maintaining a sleek and elegant external profile. Thanks to her large side windows, her main deck is splendidly bright and sunny while same care has been taken over the nocturnal lighting which is designed to create an idyllic atmosphere for lounging and dinning.