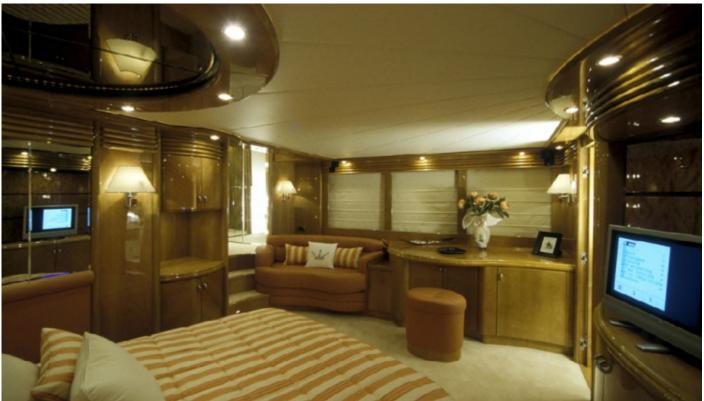

#### **Equipment**

**Tender & Toys** 

Accommodation 6 Guests in 2 King and 1 twin cabin, air conditioned with en-suite

facilities

General Amenities

TV/DVD, Sat TV, indoor/outdoor audio system, generator, water