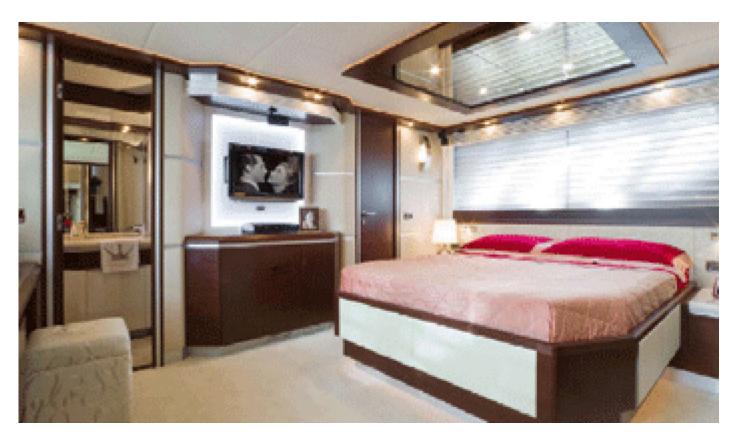

#### **Equipment**

**Tender & Toys** 

Accommodation 6 Guests in 2 King and 1 twin cabin, air conditioned with en-suite

facilities

General Amenities

TV/DVD, Sat TV, indoor/outdoor audio system, generator, water