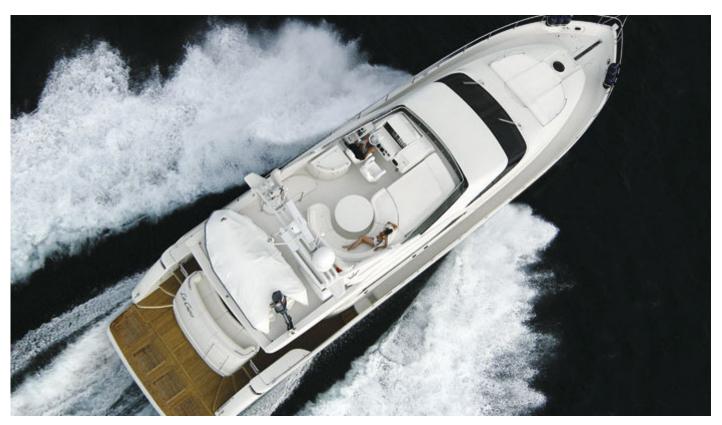

#### **Equipment**

**Tender & Toys** 

Accommodation 6 Guests in 2 King and 1 twin cabin, air conditioned with en-suite

facilities

General Amenities

TV/DVD, Sat TV, indoor/outdoor audio system, generator, water

maker, ice maker, BBQ, onboard WIFI internet access, full A/C

Williams 3.2 m jet RIB- Water sports: Seadoo 225HP Jet ski,

underwater Sea Scooter Seadoo 7hp, tubes, wave runner, water skis

for adults and kids, floating mats, fishing gear, snorkel gear