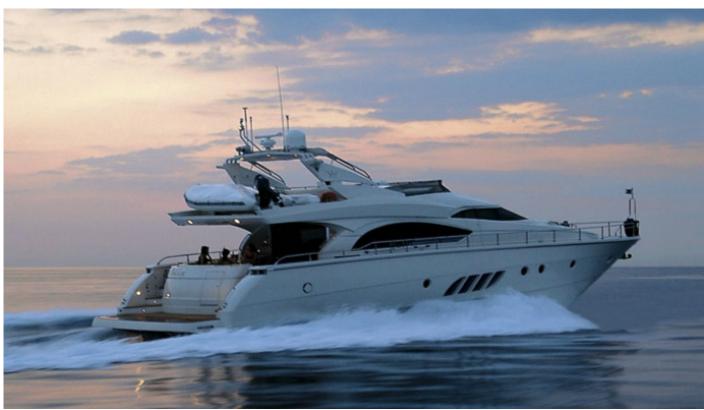

#### **Information**

Xtreme is our Dominator 680, a motor yacht available for crewed charters throughout Greece. With 3 cabins and 3 wc it is perfect for groups of 6 guests.

Designed by Nuvolari & Lenard, Xtreme is a custom-made Dominator 680 intended to meet the combined requirements of speed, luxury, comfort and safety. The designers have made smart use of space achieving the highest standards of comfort while still maintaining a sleek and elegant external profile. Thanks to her large side windows, her main deck is splendidly bright and sunny while same care has been taken over the nocturnal lighting which is designed to create an idyllic atmosphere for lounging and dinning.