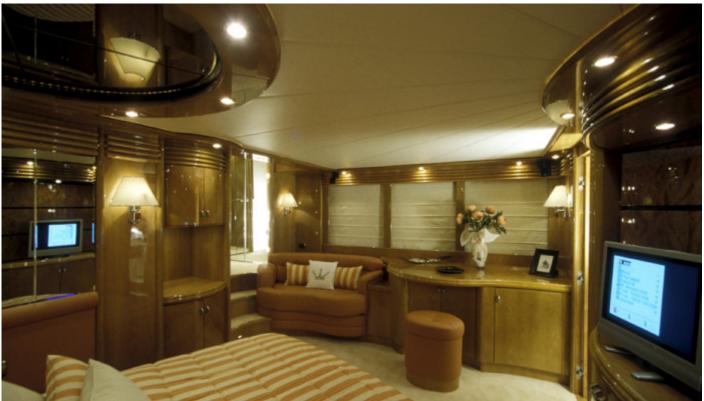

#### **Equipment**

**Tender & Toys** 

Accommodation 6 Guests in 2 King and 1 twin cabin, air conditioned with en-suite

facilities

General Amenities

TV/DVD, Sat TV, indoor/outdoor audio system, generator, water