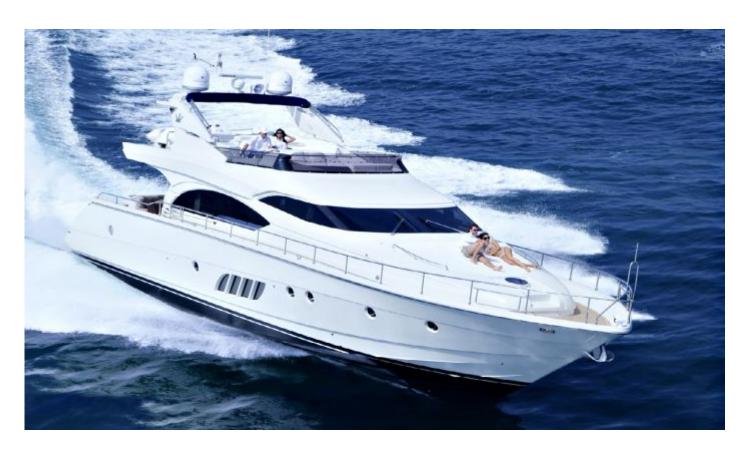

#### **Information**

Xtreme is our Dominator 680, a motor yacht available for crewed charters throughout Greece. With 3 cabins and 3 wc it is perfect for groups of 6 guests.

Designed by Nuvolari & Lenard, Xtreme is a custom-made Dominator 680 intended to meet the combined requirements of speed, luxury, comfort and safety. The designers have made smart use of space achieving the highest standards of comfort while still maintaining a sleek and elegant external profile. Thanks to her large side windows, her main deck is splendidly bright and sunny while same care has been taken over the nocturnal lighting which is designed to create an idyllic atmosphere for lounging and dinning.