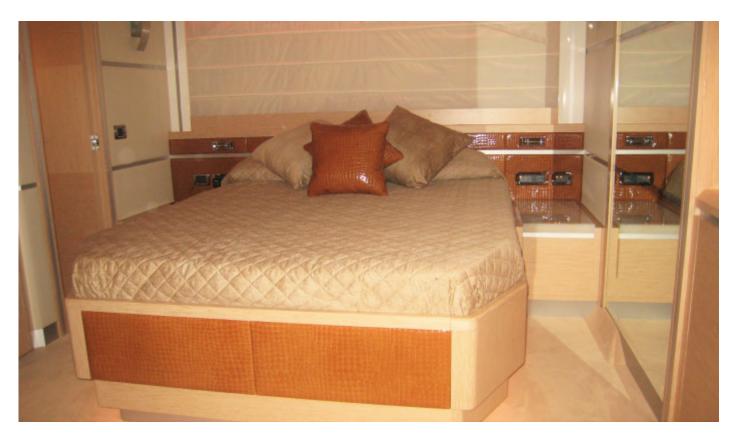

#### **Equipment**

**Tender & Toys** 

Accommodation 6 Guests in 2 King and 1 twin cabin, air conditioned with en-suite

facilities

General Amenities

TV/DVD, Sat TV, indoor/outdoor audio system, generator, water