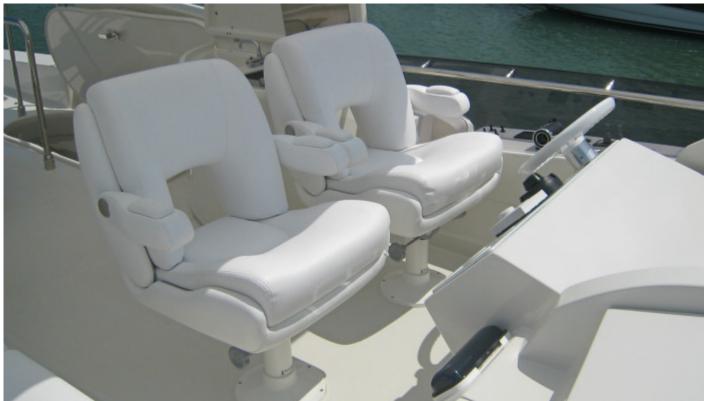

#### **Equipment**

**Tender & Toys** 

Accommodation 6 Guests in 2 King and 1 twin cabin, air conditioned with en-suite

facilities

General Amenities

TV/DVD, Sat TV, indoor/outdoor audio system, generator, water