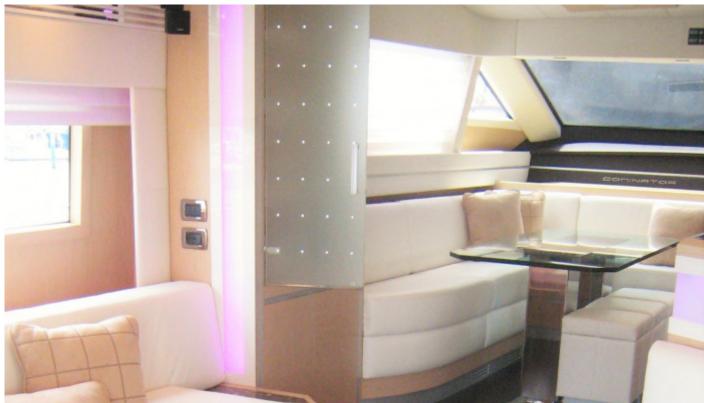

#### **Information**

Xtreme is our Dominator 680, a motor yacht available for crewed charters throughout Greece. With 3 cabins and 3 wc it is perfect for groups of 6 guests.

Designed by Nuvolari & Lenard, Xtreme is a custom-made Dominator 680 intended to meet the combined requirements of speed, luxury, comfort and safety. The designers have made smart use of space achieving the highest standards of comfort while still maintaining a sleek and elegant external profile. Thanks to her large side windows, her main deck is splendidly bright and sunny while same care has been taken over the nocturnal lighting which is designed to create an idyllic atmosphere for lounging and dinning.

#### **Equipment**

**Tender & Toys** 

Accommodation 6 Guests in 2 King and 1 twin cabin, air conditioned with en-suite

facilities

General Amenities

TV/DVD, Sat TV, indoor/outdoor audio system, generator, water